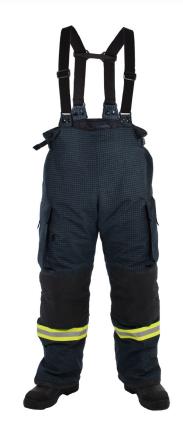

# ETF IND PBI 02

This fire suit has been designed for structural and external firefighting. This design provides the wearer with a unique combination of exceptional comfort and minimal bulk. The suit itself is manufactured using PBI Matrix, in conjunction with either PTFE membrane or PU non woven. Lined with either ISOAIR or Aramid Lenzing FR. These fire trousers are to be partnered with the ETF IND PBI 01 tunic.

## PRODUCT FEATURES

Over-trouser with centre front concealed zip fastening.

Covered with VELCRO®Brand fastening storm guard

Two side cargo pockets with VELCRO®Brand fastening flaps

High back waist to ensure full coverage to lumbar region

Fully adjustable and detachable elastic braces.

Single horizontal row of 50mm reflective tape to lower leg area

Reinforced and padded knee area.

CERTIFIED ACCORDING TO