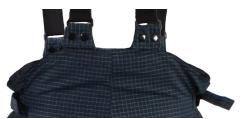

## PRODUCT FEATURES

Over-trouser with centre front concealed zip fastening.

Covered with VELCRO®Brand fastening storm guard

Two side cargo pockets with VELCRO®Brand fastening flaps

High back waist to ensure full coverage to lumbar region

Fully adjustable and detachable elastic braces.

Single horizontal row of 50mm reflective tape to lower leg area

Reinforced and padded knee area.

CERTIFIED ACCORDING TO