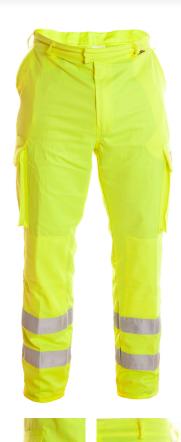

## ETF1101YA

Premium cargo trousers featuring high quality fabric to ensure minimal shrinkage and ultimate strength. All major seams are twin-needled for durability and all stress points are bar-tacked for strength.

## PRODUCT FEATURES

Flat front men's trouser with side swing pockets

Centre front zip fastening with hook and bar fastening

waistband

5/7 Belt loops

Eagle tag to left hand side waistband

Back waist darts

One right hand side back hip pocket and flap with hook and loop

tastening

Two bellowed cargo pockets across each seam and flap with

hook and loop fastening

Two internal knee pad pockets

Plain hem

EN 471