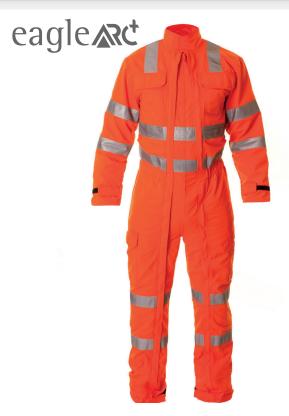

## **ETF 1351RIS**

Arc inherently flame retardant RIS-TOM coverall with a highly technical design created alongside leading utility/industrial workers. This coverall features full length twin zippers. Offering the wearer additional safety and protection and allows the donning of this garment in enclosed spaces. A European made product which ensures excellent quality.

## **Product Features**

Dual front fastening ripstop fabric coverall with full length zippers from neck to ankles

Stand wrap collar

VELCRO® Brand adjustable sleeve tabs

Two chest pockets with VELCRO® Brand fastening flaps

Two bellowed cargo pockets with VELCRO® Brand fastening flaps

One piece back with action pleat

Two bands of reflective tape around each leg, sleeve, torso

and reflective over each shoulder

Full encased elasticated waist

Adjustable VELCRO® Brand ankle tab

EN ISO 11612:2015

EN 1149-5:2008 EN ISO 11611:2015 IEC 61482-2:2009 RIS-3279-TOM Class 1 A1

EN 61482-1-2:2007

ATPV = 8 cal/cm<sup>2</sup>

(Class 1 = 4kA) IEC 61482-1-1:2019