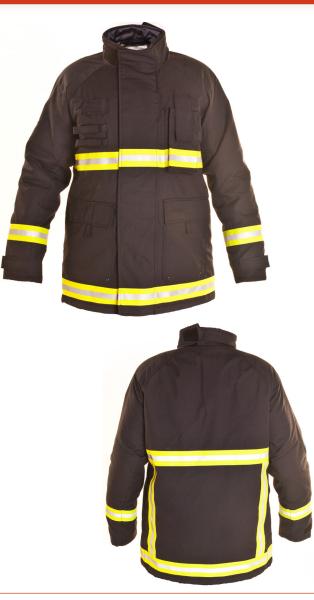

## ETF 2012 NDTA-2

Constructed with Nomex® Delta T outershell – a highly durable fabric. This fabric gives excellent tensile and abrasion resistance. Nomex® offers outstanding strength throughout the wear life maintaining their dimensional stability. Even after 200 washes Nomex® retains its appearance and the colour remains stable. The FC finish ensures an excellent oil and water repellence. Nomex® quilted liner offers excellent thermal protection. Must be worn with ETF2018NDTA.

## **Product Features**

Panelled front with full storm guard concealing panic zip and VELCRO® Brand centre fastening.

Raglan sleeve with underarm gusset for ease of movement

Kevlar® padded elbows and shoulder for added comfort.

Radio pocket to both chest areas with VELCRO® Brand fastening flaps

Lower patch hip pockets with VELCRO® Brand fastening flaps with grasp tabs

Ribbed cuffs with thumb loops and adjustable sleeve cuffs

Two vertical internal napoleon pockets accessed from under storm guard

Full collar with adjustable throat tab to ensure full neck coverage.

Two bands of 50mm yellow, silver, yellow reflective tape around chest and lower hem and vertical strips up back of jacket.

www.EagleTechnicalProducts.com