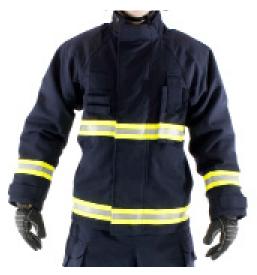

## PRODUCT FEATURES

Twin spacer

Panelled front with full storm guard concealing zip and velcro centre fastening.

Raglan sleeve combined with full underam gusset for freedom of movement.

Padded elbows and shoulder for added comfort.

Radio pocket to left chest area with velcro fastening flap

Double torch loop to right chest area with retainer tab.

Two vertical internal napoleon pockets accessed from under storm guard.

Ribbed cuff with integrated thumb loops

Full collar with adjustable tab to ensure full neck coverage.

 $2\times50$ mm reflective tape around torso, single lower sleeve tape and  $2\times50$ mm vertical stripes to back body.