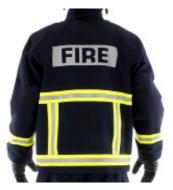

Full collar with adjustable tab to ensure full neck coverage.

 $2\times50$ mm reflective tape around torso, single lower sleeve tape and  $2\times50$ mm vertical stripes to back body.