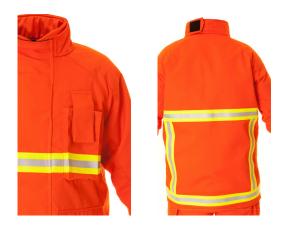

## **Product Features**

Panelled front with full storm guard concealing zip and velcro centre fastening.

Raglan sleeve combined with full underam gusset for freedom of movement.

Padded elbows and shoulder for added comfort.

Radio pocket to left chest area with velcro fastening flap.

Double torch loop to right chest area with retainer tab.

Two vertical internal napoleon pockets accessed from under storm guard.

Ribbed cuff with integrated thumb loops.

Full collar with adjustable tab to ensure full neck coverage.

- 2 x 50mm reflective tape around torso, single lower sleeve tape and
- 2 x 50mm vertical stripes to back body.

www.EagleTechnicalProducts.com