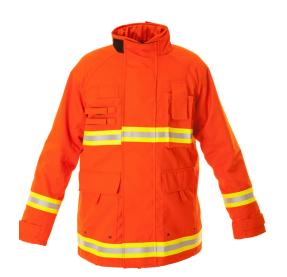

## ETF2030 OR

This fire suit has been designed for structural and external firefighting. This design provides the wearer with a unique combination of exceptional comfort and minimal bulk. The suit itself is manufactured using Nomex, in conjunction with a PTFE membrane. This fire tunic is to be partnered with the ETF2031OR Trousers.

## **Product Features**

Panelled front with full storm guard concealing zip and velcro centre fastening.

Raglan sleeve combined with full underam gusset for freedom of movement.

Padded elbows and shoulder for added comfort.

Radio pocket to left chest area with velcro fastening flap.

Double torch loop to right chest area with retainer tab.

Two vertical internal napoleon pockets accessed from under storm guard.

Ribbed cuff with integrated thumb loops.

Full collar with adjustable tab to ensure full neck coverage.

- 2 x 50mm reflective tape around torso, single lower sleeve tape and
- 2 x 50mm vertical stripes to back body.

www.EagleTechnicalProducts.com