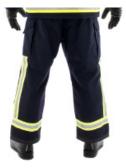

Two side cargo pockets with velcro fastening flaps.

Fully adjustable and detachable elastic braces.

Single rows of 50mm reflective tape to lower legs, and single outside leg tape extending from lower stripe to pocket.