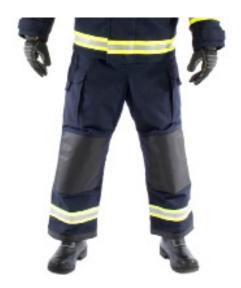

## PRODUCT FEATURES

Over-trouser with centre front concealed zip fastening. Covered with storm guard with velcro fastening.

3/4 Elasticated waist

Ergonomic legs to allow ease of movement and reduce bulk when knelt.

Two side cargo pockets with velcro fastening flaps.

Fully adjustable and detachable elastic braces.

Single rows of 50mm reflective tape to lower legs, and single outside leg tape extending from lower stripe to pocket.

Reinforced and padded knee area.

Bound arashield hems to reduce wear and tear.