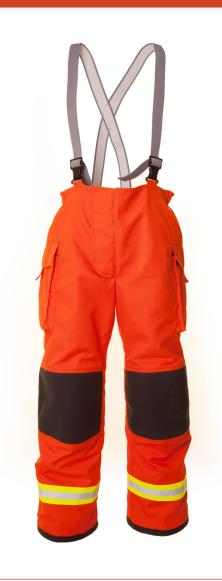

## ETF2031 OR

This fire suit has been designed for structural and external firefighting. This design provides the wearer with a unique combination of exceptional comfort and minimal bulk. The suit itself is manufactured using Nomex, in conjunction with a PTFE membrane. These fire suit trousers are to be partnered with the ETF2030OR tunic.

## PRODUCT FEATURES

Over-trouser with centre front concealed zip fastening.

Covered with storm guard with velcro fastening.

3/4 Elasticated waist.

twin spacer

Ergonomic legs to allow ease of movement and reduce bulk when knelt.

Two side cargo pockets with velcro fastening flaps.

Fully adjustable and detachable elastic braces.

Single rows of 50mm reflective tape to lower legs, and single outside leg tape extending from lower stripe to pocket.

Reinforced and padded knee area. Bound arashield hems to reduce wear and tear.

CERTIFIED ACCORDING TO