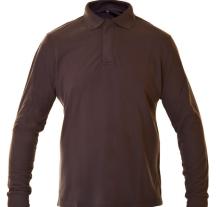

## ETF330AN

A long sleeved polo shirt, manufactured using Inherent flame retardant Eagle Permaguard fabric. Increased comfort fabric using knitted cuffs with elastane for improved fit. Conforms to EN11612.

## PRODUCT FEATURES

Three button concealed placket to enable quick fastening Knitted cuffs with elastane for enhanced wearer comfort and fit Corporate knitted collar

Exceptional comfort combined with minimal bulk Designed to keep the wearer comfortable all year round breathable with excellent moisture management