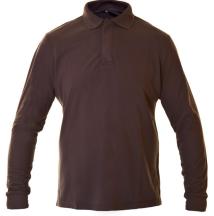

## ETF330AN

A long sleeved polo shirt, manufactured using Inherent flame retardant Eagle Permaguard fabric. Increased comfort fabric using knitted cuffs with elastane for improved fit. Conforms to EN11612.

## PRODUCT FEATURES

Three button concealed placket to enable quick fastening Knitted cuffs with elastane for enhanced wearer comfort and fit Corporate knitted collar

Exceptional comfort combined with minimal bulk Designed to keep the wearer comfortable all year round breathable with excellent moisture management