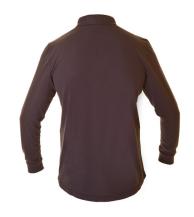

## ETF330AN

A long sleeved polo shirt, manufactured using Inherent flame retardant Eagle Permaguard fabric. Increased comfort fabric using knitted cuffs with elastane for improved fit. Conforms to EN11612.

## PRODUCT FEATURES

Three button concealed placket to enable quick fastening Knitted cuffs with elastane for enhanced wearer comfort and fit Corporate knitted collar

Exceptional comfort combined with minimal bulk Designed to keep the wearer comfortable all year round breathable with excellent moisture management