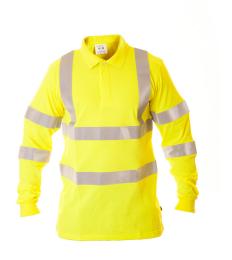

## ETF330HVA

A long sleeved polo shirt, manufactured using Inherent flame retardant Eagle Permaguard fabric. Increased comfort fabric using knitted cuffs with elastane for improved fit.

CompositionSizeInventory210Modacrylic cottonS - 3XLStockknitted pique

## PRODUCT FEATURES

Three button concealed placket to enable quick fastening.

Knitted cuffs with elastane for enhanced wearer comfort and fit.

Corporate knitted collar.

Exceptional comfort combined with minimal bulk.

Designed to keep the wearer comfortable all year round – breathable with excellent moisture management