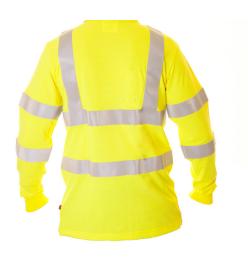

## ETF330HVA

A long sleeved polo shirt, manufactured using Inherent flame retardant Eagle Permaguard fabric. Increased comfort fabric using knitted cuffs with elastane for improved fit.

CompositionSizeInventory210Modacrylic cottonS - 3XLStockknitted pique

## PRODUCT FEATURES

Three button concealed placket to enable quick fastening.

Knitted cuffs with elastane for enhanced wearer comfort and fit.

Corporate knitted collar.

Exceptional comfort combined with minimal bulk.

Designed to keep the wearer comfortable all year round – breathable with excellent moisture management