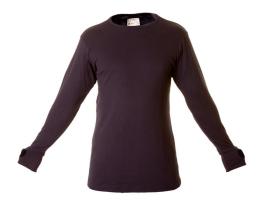

## ETF510MN

Our Eagle FR long sleeved t-shirt is made from an advanced heating and flame tolerant material which reacts to high levels of heat to form a permanent protection. The highly stretchable fabric offers the wearer exceptional fit, comfort and flexibility. This product offers the wearer complete FR protection from the waist up.

## PRODUCT FEATURES

Flame retardant knitted rib

Complete upper body anti-flame protection

Highly stretchable material

Exceptional fit and superb comfort front and rear gusset

Advanced heat and flame reactive material