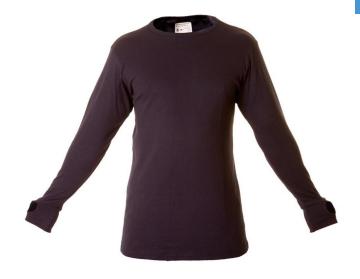

# **ETF 510 NA**

Eagle ARC long sleeved t-shirt is made from an inherently flame retardent antistatic knitted fabric. The breathable fabric is designed to draw moisture away from the body keeping the wearer cool, dry and comfortable. While the stretch fabric offers exceptional comfort and fit.

### PRODUCT FEATURES

Exceptional fit and superb comfort

Long sleeved with thumb loops in cuffs

Ribbed cuffs for warmth and comfort and added safety

Outstanding colour fastness and shrinkage results

Inherent flame resistant qualities will not diminish with washing