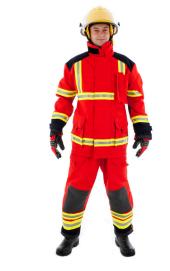

## ETF5010 ETF5011

Eagle have worked alongside Urban Search and Rescue teams to design a suit for their specialised skills and requirements. This suit has been specifically designed for confined spaces but can also be used on the roadside to assist in road traffic accidents. There are 2 layers to this garment, the flame retardant outer and the waterproof membrane.

## PRODUCT FEATURES

The Eagle FR Urban Search and Rescue jacket can be manufactured in Nomex® or Kermel®.

This ensemble can be manufactured in either a one piece or a two piece, with a detached or attached lining system.

This is fully waterproof and FR reflective tape is used throughout.

All seams are topstitched and all stress points bar tacked.

One piece underarm gusset for complete mobility.

Radio pocket and microphone loop.

Additional pockets on trouser and chest.

Reinforced shoulder and elbows.

High protective collar.

Front fly on 2 piece trouser.

CERTIFIED ACCORDING TO