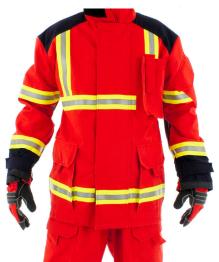

## ETF5010 ETF5011

Eagle have worked alongside Urban Search and Rescue teams to design a suit for their specialised skills and requirements. This suit has been specifically designed for confined spaces but can also be used on the roadside to assist in road traffic accidents. There are 2 layers to this garment, the flame retardant outer and the waterproof membrane.

## PRODUCT FEATURES

The Eagle FR Urban Search and Rescue jacket can be manufactured in Nomex® or Kermel®.

This ensemble can be manufactured in either a one piece or a two piece, with a detached or attached lining system.

This is fully waterproof and FR reflective tape is used throughout.

All seams are topstitched and all stress points bar tacked.

One piece underarm gusset for complete mobility.

Radio pocket and microphone loop.

Additional pockets on trouser and chest.

Reinforced shoulder and elbows.

High protective collar.

Front fly on 2 piece trouser.

CERTIFIED ACCORDING TO