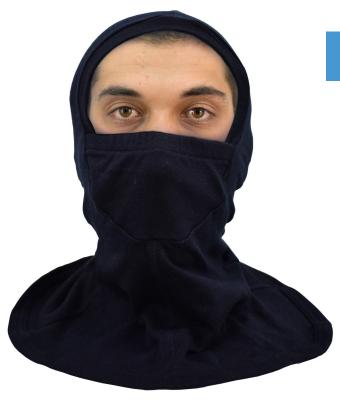

# ETF 9WMPN

Flame retardant and heat protection balaclava.

Pull-on style hood with bound face. The hood shall provide basic protection for the wearer against brief contact with flame and a combination of convective and radiant heat. Open shoulder design to minimise the wearers risk of heat exhaustion.

# PRODUCT FEATURES

Single layer inherently flame retardant hood.

Bound hem and face opening

Designed to work alongside other PPE

The fabrics are designed in a 1  $\times$  1 rib for additional comfort and stretch using a warp knit that offers a superior fit.