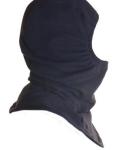

## ETF 20HVNM

Eagle Technical Products are world leaders in the design and production of fire protective flash hoods. The Eagle ETF2HVNM hood features notched shoulders and longer length which ensures a proper fit and added protection across the chest. The unique Eagle design balaclava features two totally flat crushed seams, extremely comfortable. The longer length assures that this hood will stay tucked inside other required equipment.

## **Product Features**

Innovative design to ensure that the seams are comfortable.

Two layers of fabric throughout.

Elasticated face opening.

Designed to work alongside other PPE.

The fabrics are designed in a rib design for additional comfort and stretch using a warp knitted fabric and shows superior fit and comfort.