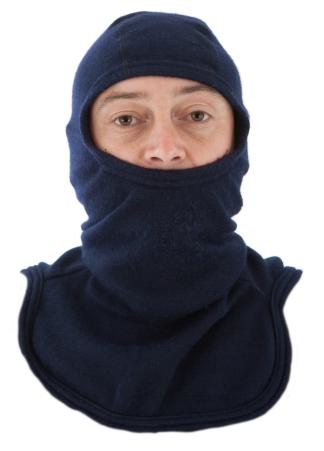

## ETF20NKV

Eagle Technical Products are world leaders in the design and production of fire protective flash hoods. The Eagle ETF20TKV hood features two layers of kermel® Viscose fabric giving the wearer maximum protection. The notched shoulders and longer length bib ensures a proper fit and added protection across the chest. The unique Eagle design balaclava features two totally flat lock seams for extreme comfortable and fit. The longer length assures that this hood will stay tucked inside other required equipment.

## PRODUCT FEATURES

Innovative design to ensure that the seams are comfortable.

Elasticated face opening.

Extended neck for additional protection.

Designed to work alongside other PPE and sits comfortably under shoulder braces.