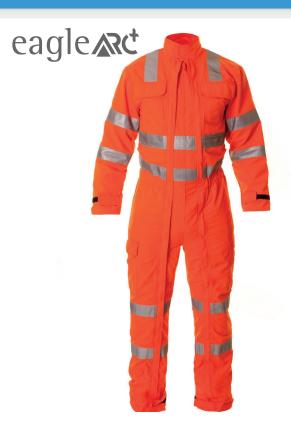

## **ETF 1351 RIS**

Arc inherently flame retardant RIS-TOM coverall with a highly technical design created alongside leading utility/industrial workers. This coverall features full length twin zippers. Offering the wearer additional safety and protection and allows the donning of this garment in enclosed spaces. A European made product which ensures excellent quality.

## **Product Features**

Dual front fastening ripstop fabric coverall with full length zippers from neck to ankles

Stand wrap collar

VELCRO® Brand adjustable sleeve tabs

Two chest pockets with VELCRO® Brand fastening flaps

Two bellowed cargo pockets with VELCRO® Brand fastening flaps

One piece back with action pleat

Two bands of reflective tape around each leg, sleeve, torso and reflective over each shoulder

Full encased elasticated waist

Adjustable VELCRO® Brand ankle tab

A1 B1 C1 F1

**Certified According To** 

Inventory

In Stock