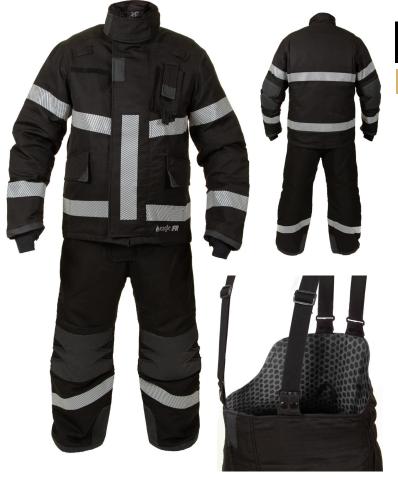

# **Product Features**

#### JACKET

Silver chevron heat applied reflective tape Front fastening heavy duty panic zipper Sleeves with full underarm gusset for freedom of movement Erognomic elbows with Spacetec® padding & reinforcement Radio pocket, torch loops and microphone loop Large hip pockets with glove loop in left pocket Action back for increased movement

#### TROUSER

Silver chevron heat applied reflective tape Front fastening fly with heavy duty zipper Lumber support with extra SpaceTec® padding Ergonomic shaping with SpaceTec® padding and reinforced Reinforced hems and inner ankles Fully adjustable & removeable comfort brace