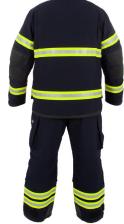

#### **JACKET**

Front fastening heavy duty panic zipper

Sleeves with full underarm gusset for freedom of movement Erognomic elbows with Kevlar® padding & reinforcement Radio pocket & torch loop..

Internal napoleon pocket under storm guard
Kevlar® padded shoulders & yoke to support BA harness
Action back for increased movement