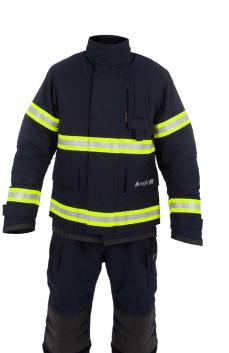

#### **JACKET**

Front fastening heavy duty panic zipper

Sleeves with full underarm gusset for freedom of movement Erognomic elbows with Kevlar® padding & reinforcement Radio pocket & torch loop..

Internal napoleon pocket under storm guard
Kevlar® padded shoulders & yoke to support BA harness
Action back for increased movement