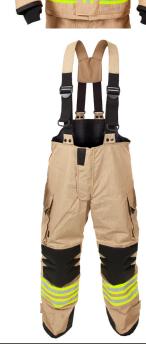

### **TROUSER**

Yellow Silver Yellow perforated breathable reflective tape

Front fastening fly with heavy duty zipper

Lumber support with extra SpaceTec® padding

Ergonomic knees with SpaceTec® padding & reinforcement

Reinforced hems and inner ankles

Fully adjustable & removeable comfort brace