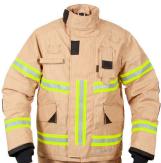

#### **JACKET**

Front fastening heavy duty panic zipper

Perforated yellow/silver/yellow breathable reflective tape

Sleeves with full underarm gusset for freedom of movement

Erognomic elbows with Spacetec® padding & reinforcement

Radio pocket, torch loops and microphone loop

Large hip pockets with glove loop in left pocket

Action back for increased movement