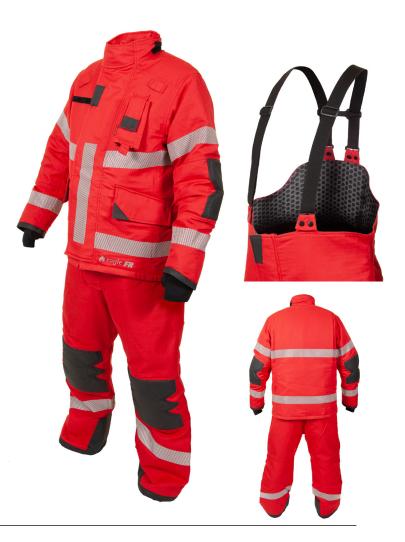

## **JACKET**

Silver chevron heat applied reflective tape
Front fastening heavy duty panic zipper
Sleeves with full underarm gusset for freedom of movement
Erognomic elbows with Spacetec® padding & reinforcement
Radio pocket, torch loops and microphone loop
Large hip pockets with glove loop in left pocket
Action back for increased movement

## **TROUSER**

Silver chevron heat applied reflective tape
Front fastening fly with heavy duty zipper
Lumber support with extra SpaceTec® padding
Ergonomic shaping with SpaceTec® padding and reinforced
Reinforced hems and inner ankles
Fully adjustable & removeable comfort brace