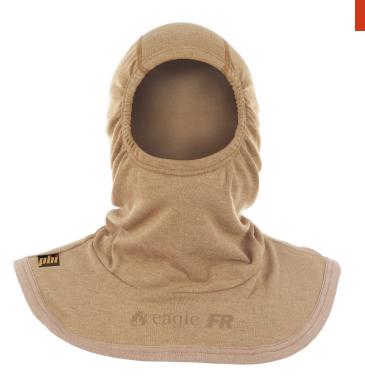

## ETF20PBI

Eagle Technical Products are world leaders in the design and production of fire protective flash hoods. The Eagle ETF20PBI hood features a PBI® outer fabric and a Kermel® Viscose lining giving the wearer maximum protection. The notched shoulders and longer length neck ensures a proper fit and added protection across the chest. The unique Eagle design balaclava features two totally flat crushed seams for extreme comfort and fit. The longer length assures that this hood will stay tucked inside other required equipment.

## PRODUCT FEATURES

Innovative design to ensure that the seams are comfortable.

Elasticated face opening.

Extended neck for additional protection

Designed to work alongside other PPE and sits comfortably under shoulder braces.

The fabrics are designed in a rib design for additional comfort & stretch using a warp knitted fabric that shows superior fit and comfort.

This garment has been tested 40 x Wash/Dries & continues to perform