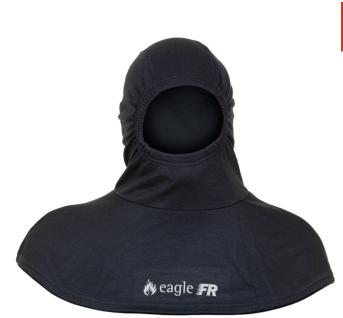

## ETF6NKV

Eagle Technical Products are world leaders in the design and production of fire protective flash hoods. The Eagle ETF6NKV hood features a Kermel® Viscose outer and lining fabric giving the wearer maximum protection. With a full shoulder design to allow the hood to be worn under the fire trouser braces. Offering additional protection across the chest and shoulders for extreme comfort and fit. The unique Eagle design hood features two totally flat crushed seams.

## **Product Features**

Innovative design to ensure that the seams are comfortable.

Elasticated face opening.

Designed to work alongside other PPE.

The fabrics are designed in a rib design for additional comfort and