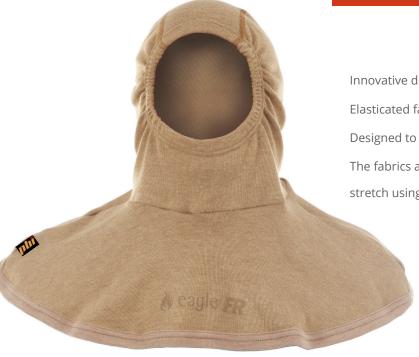

## ETF6PBI

Eagle Technical Products are world leaders in the design and production of fire protective flash hoods. The Eagle ETF6PBI hood features a PBI® outer fabric and a Kermel® Viscose lining giving the wearer maximum protection. With a full shoulder design to allow the hood to be worn under the fire trouser braces. Offering additional protection across the chest and shoulders for extreme comfort and fit. The unique Eagle design hood features two totally flat crushed seams.

## **Product Features**

Innovative design to ensure that the seams are comfortable.

Elasticated face opening.

Designed to work alongside other PPE.

The fabrics are designed in a rib design for additional comfort and stretch using a warp knitted fabric for superior fit and comfort.