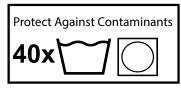

ers in the design and production of fire protective flash hoods. The Eagle ETF6PBI hood features a PBI® outer fabric and a Kermel® Viscose lining giving the wearer maximum protection. With a full shoulder design to allow the hood to be worn under the fire trouser braces. Offering additional protection across the chest and shoulders for extreme comfort and fit. The unique Eagle design hood features two totally flat crushed seams.



## Composition:

Outer: PBI® Rib 200gsm

Liner: Kermel® Lenzing 220gsm FR

## **Product Features**



Innovative design to ensure that the seams are comfortable.

Elasticated face opening.

Designed to work alongside other PPE.

The fabrics are designed in a rib design for additional comfort and stretch using a warp knitted fabric for superior fit and comfort.



This garment has been tested 40 x Wash/Dries & continues to perform

## **Certified According To**





EU Regulation 2016/425 PPE